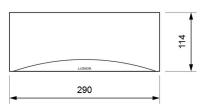

### **Dimensions**

# Surface mounting

Flush mounting (cut: 298 x 124 mm)

Watertight mounting

70