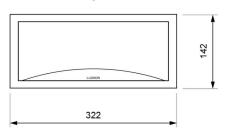

### **Dimensions**

# Surface mounting

Flush mounting (cut: 298 x 124 mm)

Watertight mounting

70