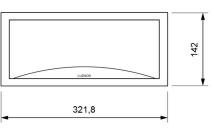

### **Dimensions**

# Surface mounting

Flush mounting (cut: 298 x 124 mm)

Watertight mounting

70