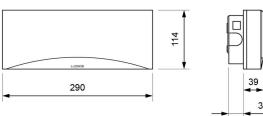

### **Dimensions**

# Surface mounting

Flush mounting (cut: 298 x 124 mm)

Watertight mounting

70